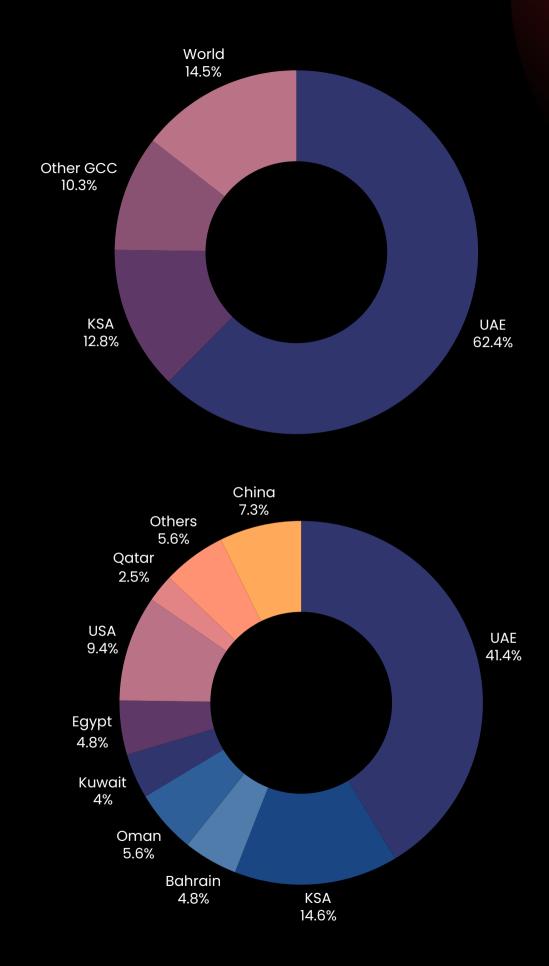

20,000+

Print magazine circulation

480,000+

Online views

184,000+

Social Media & Website reach

3.2M+

Overall Monthly Reach

# **Digital Online Reach**

**Print Offline Circulation** 